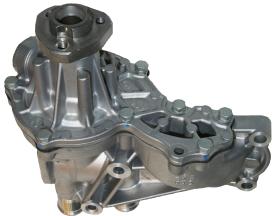

## FWP2075

Pump with backhousing OE ref: 037 121 010C Optional fitment for FWP1696