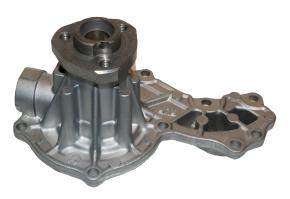

**COTB 0001** 

## FWP1113/FWP1696

**Heavy Duty Water Pump Options** 

First Line is able to offer optional uprated/heavy duty Water Pumps for VAG applications listed as **FWP1113** (Pump only) / **FWP1696** (inc. Backhousing).

These premium pumps are manufactured to exacting Original Equipment specification incorporating a new 4 point angular contact bearing and a silicon carbide seal.

FWP1113 & FWP1696 remain available and unaffected by this option.



## FWP2074

Pump Only
OE ref: 037 121 010C
Optional fitment for FWP1113



## FWP2075

Pump with backhousing OE ref: 037 121 010C Optional fitment for FWP1696